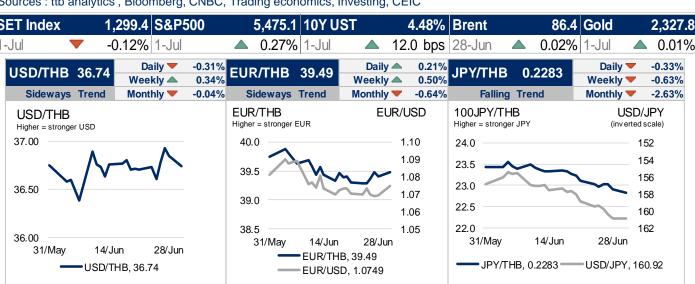

### US dollar climbs to new 38-year peak vs yen; euro rises after French elections

The 10-year government bond yield (interpolated) on the previous trading day was 2.67, +0.18 bps. The benchmark government bond yield (LB346A) was 2.67, +0.0 bps. Meantime, the latest closed US 10-year bond yields was 4.48, +12.00 bps. USDTHB on the previous trading day closed around 36.74 moving in a range of 36.76 - 36.77 this morning. USDTHB could be closed between 36.65-36.85 today. The US Dollar was ultimately bid with DXY finding resistance at 106.00. The Dollar had started the session on the back foot with upside in Euro keeping pressure on the buck but with UST yields rising throughout the session, the buck managed to claw back the earlier losses. The Euro was ultimately flat on Monday, but initial upside was seen in response to the 1st round of French Elections. The Japanese yen continued its decline with firmer US yields adding to the Yen woes. USD/JPY peaked at 161.73, another multi-decade high.