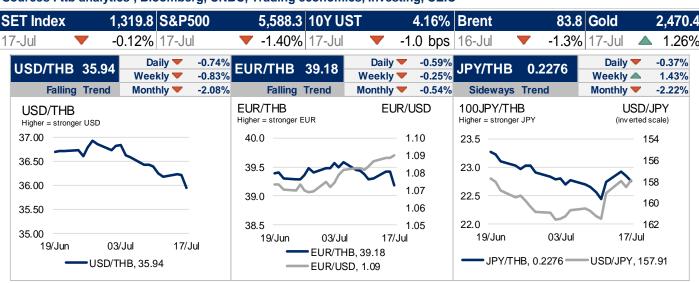

#### The Dollar declined further due to the strength of its major peers

The 10-year government bond yield (interpolated) on the previous trading day was 2.61, +0.63 bps. The benchmark government bond yield (LB346A) was 2.61, +2.00 bps. Meantime, the latest closed US 10-year bond yields was 4.16, -1.0 bps. USDTHB on the previous trading day closed around 35.94 moving in a range of 35.92 – 36.02 this morning. USDTHB could be closed between 35.90 - 36.10 today. The Dollar fell as its major counterparts, particularly safe-haven currencies, strengthened, despite stronger-than-expected US data. The Euro rose and managed to hold above the 1.0900 level against the Dollar in the European morning, before moving sideways during the US trading session. The Japanese yen performed well due to increased demand for safe-haven assets amid a risk-averse sentiment triggered by Trump's protectionist comments about China. Additionally, there was speculation that the Bank of Japan might have intervened in the market.